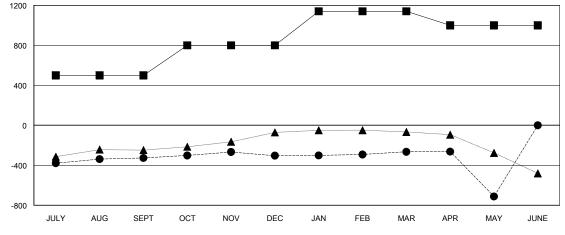

## GOALS AND ACTUAL NEW CLUBS CUMULATIVE

| DROPPED CLUBS: 2 |       | 72 CLUBS OF 98 ADDED 1 OR MORE<br>NEW MEMBERS |
|------------------|-------|-----------------------------------------------|
| DROPPED MEMBERS  |       |                                               |
| DECEASED         | 12    | CLICK HERE FOR CUMULATIVE                     |
| CLUB CANCELLED   | 32    | MEMBERSHIP DATA                               |
| OTHER            | 1,247 |                                               |
| TOTAL            | 1,291 |                                               |