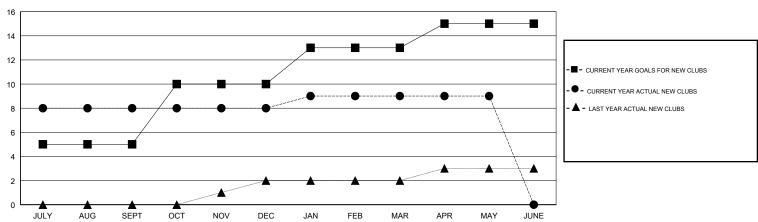

## GOALS AND ACTUAL NEW CLUBS CUMULATIVE

| DROPPED CLUBS: 2 |       | 72 CLUBS OF 98 ADDED 1 OR MORE<br>NEW MEMBERS |
|------------------|-------|-----------------------------------------------|
| DROPPED MEMBERS  |       |                                               |
| DECEASED         | 12    | CLICK HERE FOR CUMULATIVE                     |
| CLUB CANCELLED   | 32    | MEMBERSHIP DATA                               |
| OTHER            | 1,247 |                                               |
| TOTAL            | 1,291 |                                               |