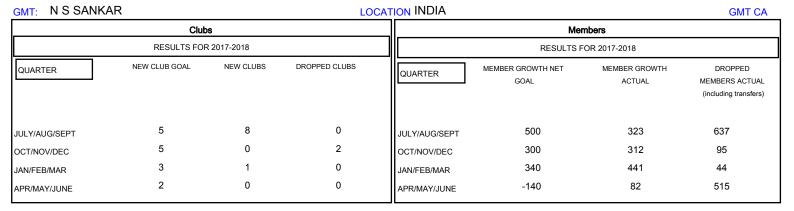

## GOALS AND ACTUAL NEW CLUBS CUMULATIVE

| DROPPED CLUBS: 2 |       | 72 CLUBS OF 98 ADDED 1 OR MORE<br>NEW MEMBERS |
|------------------|-------|-----------------------------------------------|
| DROPPED MEMBERS  |       |                                               |
| DECEASED         | 12    | CLICK HERE FOR CUMULATIVE                     |
| CLUB CANCELLED   | 32    | MEMBERSHIP DATA                               |
| OTHER            | 1,247 |                                               |
| TOTAL            | 1,291 |                                               |